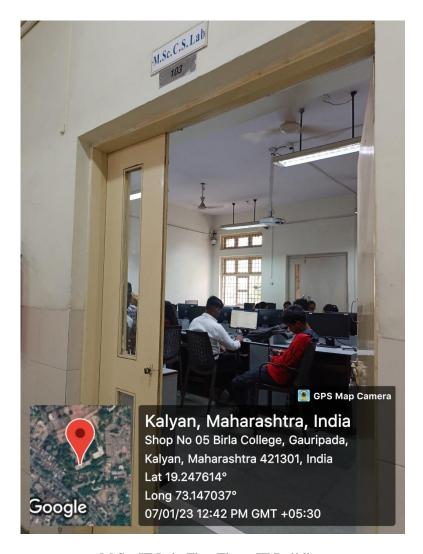

M.Sc. IT Lab, First Floor, IT Building

Principal
B. K. Birla College of Arts, Science
& Commerce (Autonomous), Kalyan.

(Formerly known as Birla College of Arts, Science and Commerce, Kalyan)

Conducted by Kalyan Citizens' Education Society Affiliated to University of Mumbai